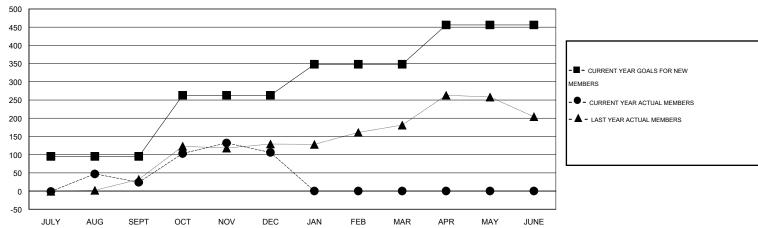

#### GOALS AND ACTUAL MEMBERS CUMULATIVE

| DROPPED CLUBS: 4  DROPPED MEMBERS |          | 33 CLUBS OF 62 ADDED 1 OR MORE NEW MEMBERS | GENDER DISTRIBUT  MALE  FEMALE | 1,069 (56.47%)<br>824 (43.53%) |     |
|-----------------------------------|----------|--------------------------------------------|--------------------------------|--------------------------------|-----|
| DECEASED CLUB CANCELLED           | 14<br>88 | CLICK HERE FOR HEALTH ASSESSMENT DATA      | FAMILY UNIT MEMBERS            |                                | 486 |
| OTHER                             | 102      |                                            | HEAD OF HOUSEHOLD              |                                | 212 |
| TOTAL                             | 204      |                                            | NON-HEAD OF HOUSEHOLD          | 274                            |     |

## **LOCATION PHILIPPINES**

GMT CA 5

|               |                  | Clubs            |                  |                  | Members               |                    |                                     |                    |                  |
|---------------|------------------|------------------|------------------|------------------|-----------------------|--------------------|-------------------------------------|--------------------|------------------|
|               | RESUL            | TS FOR 2015-2016 |                  |                  | RESULTS FOR 2015-2016 |                    |                                     |                    |                  |
| QUARTER       | NEW CLUB<br>GOAL | NEW CLUBS        | DROPPED<br>CLUBS | NET<br>GAIN/LOSS | QUARTER               | NEW MEMBER<br>GOAL | CHARTER AND<br>NEW MEMBERS<br>ADDED | DROPPED<br>MEMBERS | NET<br>GAIN/LOSS |
| JULY/AUG/SEPT | 2                | 4                | 3                | 1                | JULY/AUG/SEPT         | 95                 | 143                                 | 119                | 24               |
| OCT/NOV/DEC   | 4                | 2                | 1                | 1                | OCT/NOV/DEC           | 168                | 167                                 | 85                 | 82               |
| JAN/FEB/MAR   | 1                | 0                | 0                | 0                | JAN/FEB/MAR           | 85                 | 0                                   | 0                  | 0                |
| APR/MAY/JUNE  | 2                | 0                | 0                | 0                | APR/MAY/JUNE          | 108                | 0                                   | 0                  | 0                |