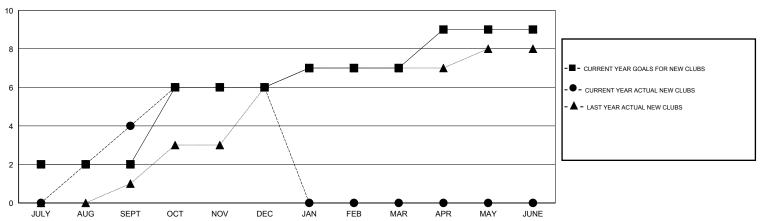

### GOALS AND ACTUAL NEW CLUBS CUMULATIVE

## **LOCATION PHILIPPINES**

GMT CA 5

|               |                  | Clubs            |                  |                  | Members               |                    |                                     |                    |                  |
|---------------|------------------|------------------|------------------|------------------|-----------------------|--------------------|-------------------------------------|--------------------|------------------|
|               | RESUL            | TS FOR 2015-2016 |                  |                  | RESULTS FOR 2015-2016 |                    |                                     |                    |                  |
| QUARTER       | NEW CLUB<br>GOAL | NEW CLUBS        | DROPPED<br>CLUBS | NET<br>GAIN/LOSS | QUARTER               | NEW MEMBER<br>GOAL | CHARTER AND<br>NEW MEMBERS<br>ADDED | DROPPED<br>MEMBERS | NET<br>GAIN/LOSS |
| JULY/AUG/SEPT | 2                | 4                | 3                | 1                | JULY/AUG/SEPT         | 95                 | 143                                 | 119                | 24               |
| OCT/NOV/DEC   | 4                | 2                | 1                | 1                | OCT/NOV/DEC           | 168                | 167                                 | 85                 | 82               |
| JAN/FEB/MAR   | 1                | 0                | 0                | 0                | JAN/FEB/MAR           | 85                 | 0                                   | 0                  | 0                |
| APR/MAY/JUNE  | 2                | 0                | 0                | 0                | APR/MAY/JUNE          | 108                | 0                                   | 0                  | 0                |